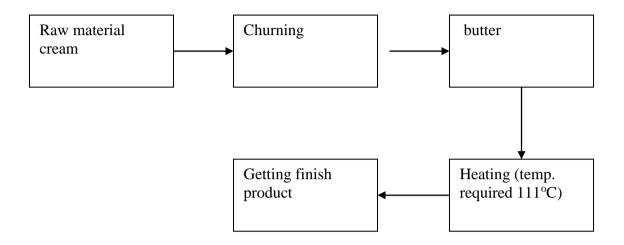

#### **Ghee process**

## **Machinery required**

Top churn (cost app. 7 to 8 lac.) Continuous butter maker (CBM) ( cost 28 lacs)