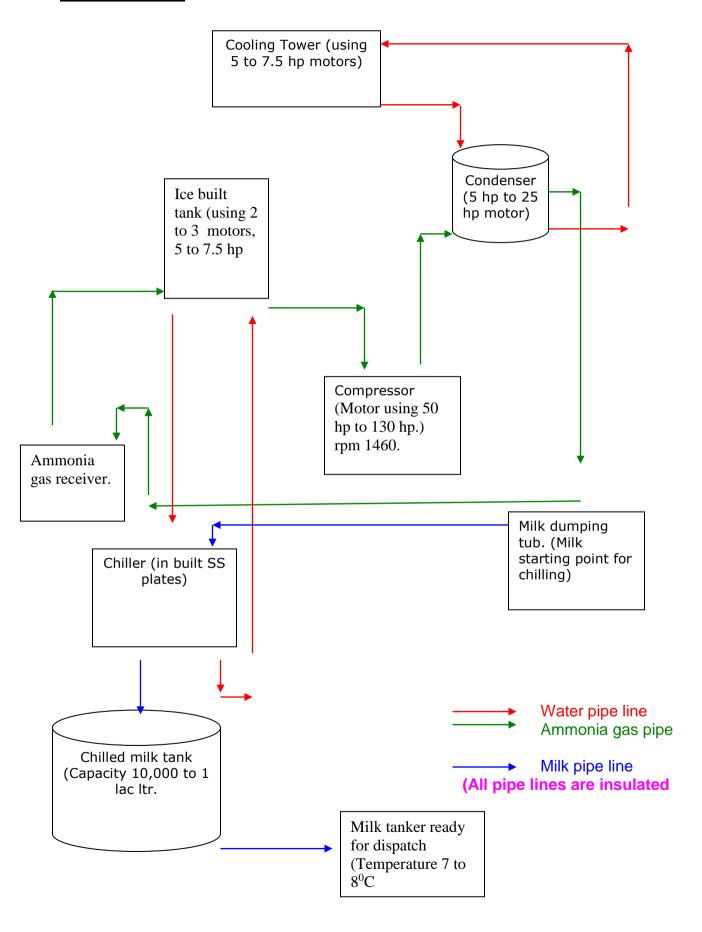

## **Equipments**

- Compressor
- Condenser (5 hp to 25 hp motor)
- ➤ Boiler (110 psi)
- Chiller (5 hp to 12.5 hp motor)
- > IBT (Ice built tank)
- Agitator (5 hp to 10 hp motor)
- Cooling tower (7.5 hp)

#### Fuel

- ✓ For Boiler they are using FO. (Price 28 to; 32/- per ltr.)
- ✓ Ammonia Gas for Water chilling (Price 32.50/- per kg)

## **Chilling process**