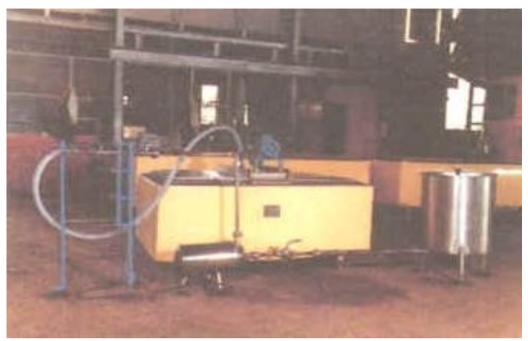

## **Equipments**

- Compressor
- Condenser (5 hp to 25 hp motor)
- ➤ Boiler (110 psi)
- Chiller (5 hp to 12.5 hp motor)
- > IBT (Ice built tank)
- Agitator (5 hp to 10 hp motor)
- Cooling tower (7.5 hp)

Milk cream separator

Milk can conveyer

Finish products

Lab

Condenser

Compressor

Compressor

Chiller

Ice built tank

Ice built tank

Water filter for boiler

Chilled milk tanks with insulated covered