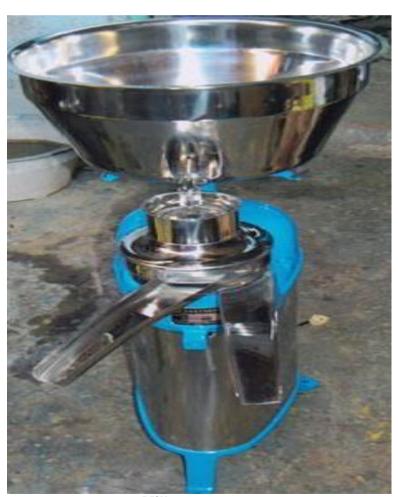

#### **Equipments**

- ✓ Cream Separators (Capacity upto 1500 ltr/hr.)
- ✓ Fat Testing Machines
- √ Valona machines (Capacity 200 ltr/hr.)
- ✓ Milk fat analysers,
- ✓ Packaging machine
- ✓ Boilers

- ✓ Auxiliary equipments (Roller / Power Can conveying system, straight through / rotary Can washer, Can scrubbers, milk tanks, Can drip saver, feed milk pumps.)
- ✓ Equipment for processing, (Plate heat exchangers for milk, cream, buttermilk, ice cream mix, HTST pasteurizers for milk, cream etc, SS centrifugal pumps for transfer of milk, cream, ghee, buttermilk, ice cream, Cream separators, flow diversion valve.)
- ✓ Equipment for storage, (Milk storage tanks, milk storage capacity up to 1,00,000 Ltrs.)
- ✓ Instant Milk Chilling Unit, (Capacity up to 5000 LPD.)

Milk cream separator

Milk can conveyer

Finish products

Lab

Condenser

Compressor

Compressor

Chiller