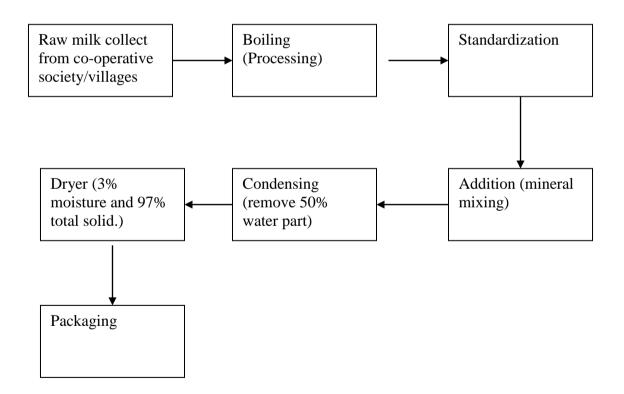

## Milk powder process

## Type of machinery required for power plant.

- 1. Milk cylo
- 2. Condensing plant
- 3. Drying plant
- 4. Powder cylo
- 5. Powder packaging machine

Plant capacity (The entire processing units, the app. investment required. Is Rs. 60 to 70 cr.)

- 1. 30 tpd
- 2. 10 tpd