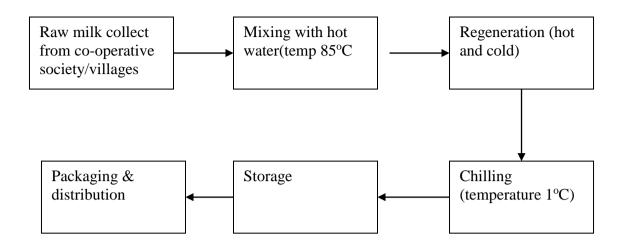

.

#### **Equipments**

- ✓ Cream Separators (Capacity upto 1500 ltr/hr.)
- ✓ Fat Testing Machines
- √ Valona machines (Capacity 200 ltr/hr.)
- ✓ Milk fat analysers,
- ✓ Packaging machine
- ✓ Boilers

- ✓ Auxiliary equipments (Roller / Power Can conveying system, straight through / rotary Can washer, Can scrubbers, milk tanks, Can drip saver, feed milk pumps.)
- ✓ Equipment for processing, (Plate heat exchangers for milk, cream, buttermilk, ice cream mix, HTST pasteurizers for milk, cream etc, SS centrifugal pumps for transfer of milk, cream, ghee, buttermilk, ice cream, Cream separators, flow diversion valve.)
- ✓ Equipment for storage, (Milk storage tanks, milk storage capacity up to 1,00,000 Ltrs.)
- ✓ Instant Milk Chilling Unit, (Capacity up to 5000 LPD.)

## Pasteurizer milk process



## Milk powder process



## Type of machinery required for power plant.

- 1. Milk cylo
- 2. Condensing plant
- 3. Drying plant
- 4. Powder cylo
- 5. Powder packaging machine

Plant capacity (The entire processing units, the app. investment required. Is Rs. 60 to 70 cr.)

- 1. 30 tpd
- 2. 10 tpd

#### **Ghee process**



## **Machinery required**

Top churn (cost app. 7 to 8 lac.) Continuous butter maker (CBM) ( cost 28 lacs)

### **Equipment supplier**

L & T Pune (install total dairy plant)

IDMC, Anand (Installed total dairy plant)

Alfa Laval 4 , Sobhana nagar, Vasna road, Baroda-390015 Ph-0265-2250068/69. Mr. Tinkesh Kosti.

#### **CHILLING UNITS**

#### Field observation

- ✓ The main areas are Viramgam, Dehgam, Katodan, Dhanduka, Kapadvanj, Bayad, Dhansura, Shamalji, Idar, Khed b