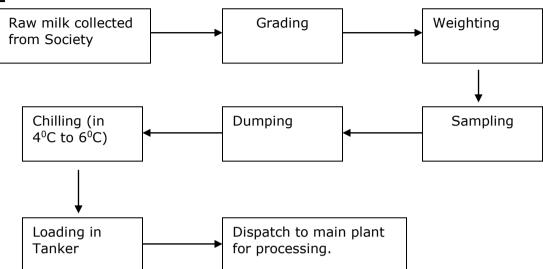

#### Field observation

- ✓ The main areas are Viramgam, Dehgam, Katodan, Dhanduka, Kapadvanj, Bayad, Dhansura, Shamalji, Idar, Khed brahma, Prantiz, Kheralu, Kadi where the chilling units are situated.
- ✓ The North Gujarat Area was covered.
- ✓ Main raw material is Milk

- √ 15 chilling Units belong to Sabar Dairy Himmat nagar, Dudhsagar dairy in Mehsana, Uttam dairy in Ahmdabad.
- ✓ Milk is collected from village societies.
- ✓ In chilling unit the milk is chilled and dispatched to main plant.
- ✓ The chilling units work in 2 shifts (Morning 7 am to 12 pm & evening 7 pm to midnight 12)
- ✓ Approx capacity of each chilling unit start 30,000 ltr. to 2lac. Ltr. Per day.
- ✓ Some Chilling units are using capacitors for energy saving.

## **Chilling process**