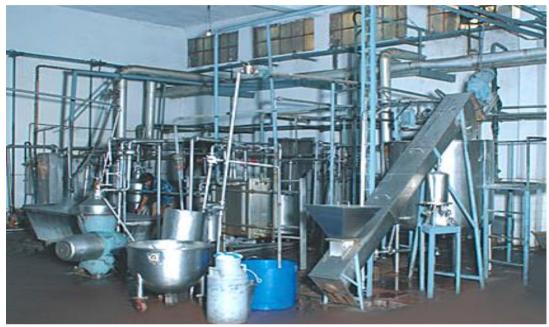

#### **Equipments**

- ✓ Cream Separators (Capacity upto 1500 ltr/hr.)
- ✓ Fat Testing Machines
- √ Valona machines (Capacity 200 ltr/hr.)
- ✓ Milk fat analysers,
- ✓ Packaging machine
- ✓ Boilers

- ✓ Auxiliary equipments (Roller / Power Can conveying system, straight through / rotary Can washer, Can scrubbers, milk tanks, Can drip saver, feed milk pumps.)
- ✓ Equipment for processing, (Plate heat exchangers for milk, cream, buttermilk, ice cream mix, HTST pasteurizers for milk, cream etc, SS centrifugal pumps for transfer of milk, cream, ghee, buttermilk, ice cream, Cream separators, flow diversion valve.)
- ✓ Equipment for storage, (Milk storage tanks, milk storage capacity up to 1,00,000 Ltrs.)
- ✓ Instant Milk Chilling Unit, (Capacity up to 5000 LPD.)

Milk cream separator

Milk can conveyer

Finish products

Lab

Condenser

Compressor

Compressor

Chiller