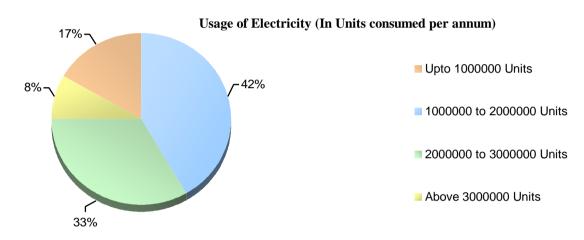

## > ENERGY REQUIREMENTS

### • USAGE OF ELECTRICITY (IN UNITS CONSUMED PER ANNUM)