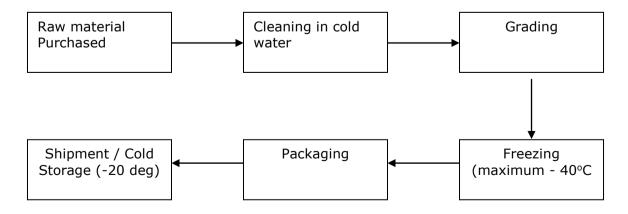

#### **Process**

**Raw materials** 

Seafood processing

Seafood processing

Ready for export