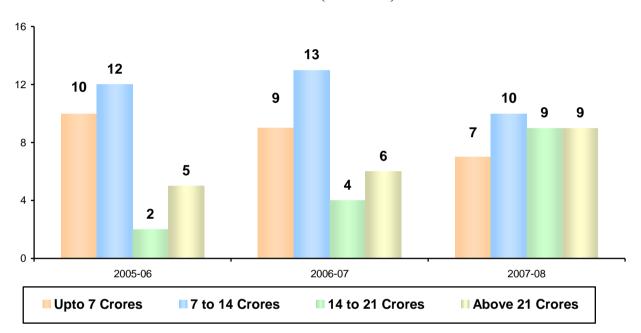

Situation Analysis for SME Sector

Cochin Cluster

Submitted to TERI

By



## **SUMMARY OF FINDINGS**

• There are approximately 45 units in this Sea Food Processing cluster, which largely caters to exports.

## > ANNUAL TURNOVER

## **Annual Turnover (In Crores)**



# **PRODUCTION**



## > ENERGY REQUIREMENTS

#### • CUMULATIVE FUEL USAGE

|             | Qty consumer per annum | Number of Units using the fuel |
|-------------|------------------------|--------------------------------|
| Electricity | 24513600 Units         | 12                             |
| LDO         | 22,55,100 Liters       | 34                             |
| HSD         | 60000 Liters           | 1                              |

### • USAGE OF ELECTRICITY (IN UNITS CONSUMED PER ANNUM)



## • USAGE OF LIGHT DIESEL OIL (IN LITERS PER ANNUM)



# > RAW MATERIAL REQUIREMENT

## • CUMULATIVE RAW MATERIAL USAGE

|          | Qty consumer per | Number of Units using the raw |
|----------|------------------|-------------------------------|
|          | annum            | material