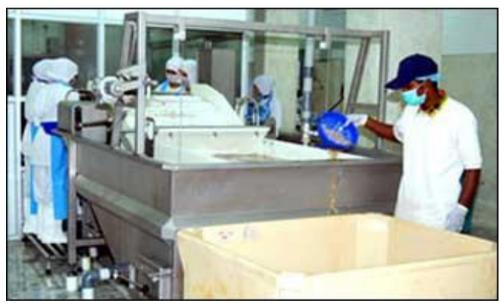

#### FIELD OBSERVATIONS

- ✓ Seafood business is one of the front line business in cochin. Total approx 45 to 50-sea food processing unit are there, maximum are exporting. August, September and October are considered to be the best season for seafood exports.
- ✓ Maximum units are functioning since last 10 to 12 yr. Majority of the units are working in 2 shifts.
- ✓ The major energy consuming equipment is compressor /Freezers
- ✓ The energy cost is app. 5% of the total production cost\_wherein the raw material cost is app. 70%.
- ✓ The entire process is semi mechanized. & is seasonal in nature.
- ✓ Power situation is good, supply is there for almost 20 22 hours, average unit rate @4.50 and the units have HT connections.

## **Equipments used**

Freezers-capacity (30T)

Air blast freezers-capacity (30 MT)

Water treatment plant

Pre-processing plant

Flake ice machines - ice production (40 MT/day)

Cold storage capacity 360 MT to 700 MT