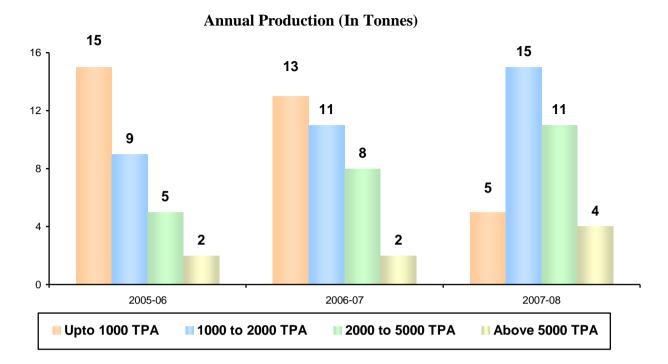

Situation Analysis for SME Sector

Cochin Cluster

Submitted to TERI

By



## **SUMMARY OF FINDINGS**

• There are approximately 45 units in this Sea Food Processing cluster, which largely caters to exports.

## > ANNUAL TURNOVER

## **Annual Turnover (In Crores)**



# **PRODUCTION**



## > ENERGY REQUIREMENTS

#### • CUMULATIVE FUEL USAGE

|             | Qty consumer per annum | Number of Units using the fuel |
|-------------|------------------------|--------------------------------|
| Electricity | 24513600 Units         | 12                             |
| LDO         | 22,55,100 Liters       | 34                             |
| HSD         | 60000 Liters           | 1                              |

### • USAGE OF ELECTRICITY (IN UNITS CONSUMED PER ANNUM)



## • USAGE OF LIGHT DIESEL OIL (IN LITERS PER ANNUM)



# > RAW MATERIAL REQUIREMENT

## • CUMULATIVE RAW MATERIAL USAGE

|          | Qty consumer per | Number of Units using the raw |
|----------|------------------|-------------------------------|
|          | annum            | material