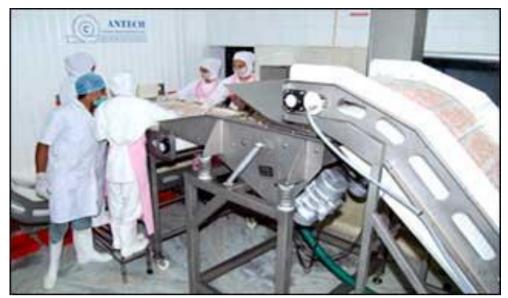

#### FIELD OBSERVATIONS

- ✓ Seafood business is one of the front line business in cochin. Total approx 45 to 50-sea food processing unit are there, maximum are exporting. August, September and October are considered to be the best season for seafood exports.
- ✓ Maximum units are functioning since last 10 to 12 yr. Majority of the units are working in 2 shifts.
- ✓ The major energy consuming equipment is compressor /Freezers
- ✓ The energy cost is app. 5% of the total production cost\_wherein the raw material cost is app. 70%.
- ✓ The entire process is semi mechanized. & is seasonal in nature.
- ✓ Power situation is good, supply is there for almost 20 22 hours, average unit rate @4.50 and the units have HT connections.

## **Equipments used**

Freezers-capacity (30T)

Air blast freezers-capacity (30 MT)

Water treatment plant

Pre-processing plant

Flake ice machines - ice production (40 MT/day)

Cold storage capacity 360 MT to 700 MT