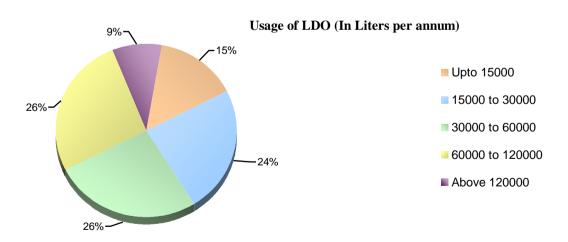

or

Cochin Cluster

Submitted to TERI

By



## **SUMMARY OF FINDINGS**

• There are approximately 45 units in this Sea Food Processing cluster, which largely caters to exports.

## > ANNUAL TURNOVER

## **Annual Turnover (In Crores)**



# **PRODUCTION**



## > ENERGY REQUIREMENTS

#### • CUMULATIVE FUEL USAGE

|             | Qty consumer per annum | Number of Units using the fuel |
|-------------|------------------------|--------------------------------|
| Electricity | 24513600 Units         | 12                             |
| LDO         | 22,55,100 Liters       | 34                             |
| HSD         | 60000 Liters           | 1                              |

### • USAGE OF ELECTRICITY (IN UNITS CONSUMED PER ANNUM)



## • USAGE OF LIGHT DIESEL OIL (IN LITERS PER ANNUM)



# > RAW MATERIAL REQUIREMENT

## • CUMULATIVE RAW MATERIAL USAGE

|          | Qty consumer per | Number of Units using the raw |
|----------|------------------|-------------------------------|
|          | annum            | material                      |
| Raw Fish | 25100 Tonnes     | 24                            |
|          |                  |                               |

#### FIELD OBSERVATIONS

- ✓ Seafood business is one of the front line business in cochin. Total approx 45 to 50-sea food processing unit are there, maximum are exporting. August, September and October are considered to be the best season for seafood exports.
- ✓ Maximum units are functioning since last 10 to 12 yr. Majority of the units are working in 2 shifts.
- ✓ The major energy consuming equipment is co