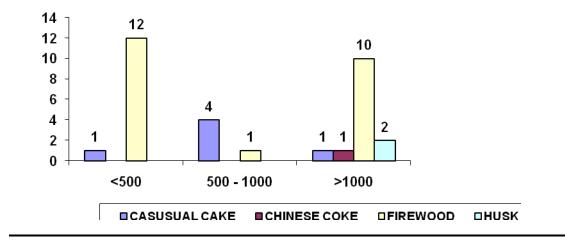

#### NUMBER OF UNITS USING DIFFERENT TYPES OF FUEL

(USAGE AMOUNT IN TONNES PER ANNUM)