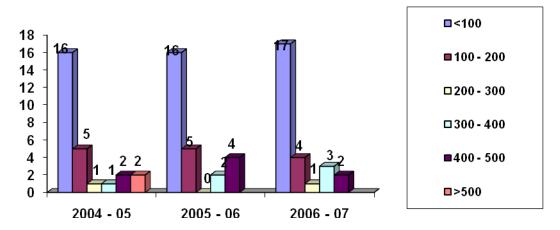

# ANNUAL TURNOVER

Number of companies with turnovers in different ranges as given in index. All values are in Lakhs

ANNUAL TUNOVERS (IN LAKHS)