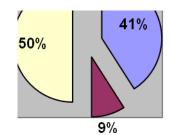

#### NUMBER OF UNITS USING DIFFERENT TYPES OF FUEL

(USAGE AMOUNT IN TONNES PER ANNUM)