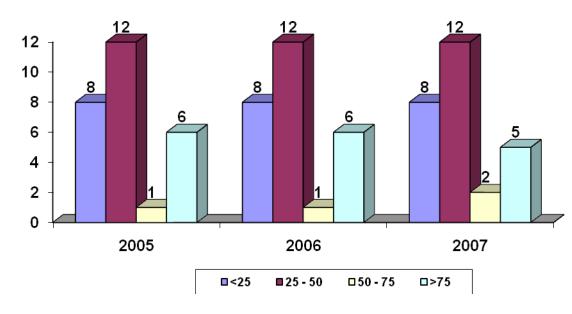

#### SUMMARY OF FINDINGS

# ANNUAL TURNOVER

Number of companies with turnovers in different ranges as given in index. All values are in Lakhs



ANNUAL TUNOVERS (IN LAKHS)

# **PRODUCTION**

All production values are given in lakh pieces per annum



## **ENERGY REQUIREMENTS**

### **USAGE OF FUEL**

#### NUMBER OF UNITS USING DIFFERENT TYPES OF FUEL

(USAGE AMOUNT IN TONNES PER ANNUM)



#### **FIREWOOD**

VALUES ARE IN TONNES PER ANNUM



# **RAW MATERIAL REQUIREMENT**

VALUES IN TONNES PER ANNUM





## FIELD OBSERVATIONS

- This cluster is of roof tiles spread across Mangalore, Udipi, North Kerala
- The cluster in Mangalore consists of app 43 units, hardly 25 are in working condition and slowly shutting shop.
- Since this is a very low end product and its an hand made product this industry is recognized as an cottage industry
- Drying is the most crucial step for manufacturing and secondly clay is the most important ingredient.
- Though to help the local units and R& D center was opened with foreign funds at Mangalore in 1992 for