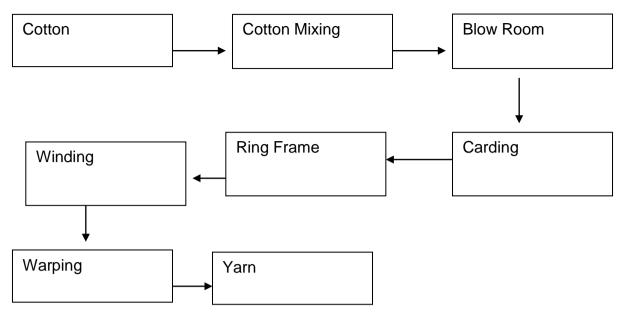

#### **Manufacturing process**

Spinning & Weaving units are app 12/13

#### OR

The entire process is manual, for design as well as combinations the units are preparing the design on the graph paper, drawing, doing the punching mechanically on the power loom - Jacquard

99% of the 3000 odd units spread across Solapur who are into  $\,$  -Towels, Napkins, Bed sheets, use Power looms – app Rs. 1.25 lacs.

Dharak Sangh Akkalkot Road, Solapur-6 Secretary)

Textile development Corp

Laxmi Co-operative society Solapur

Power loom co-operative

society Solapur Nagari co-operative society Solapur

**Blow room** 

**Draw frame** 

# **Draw frame**