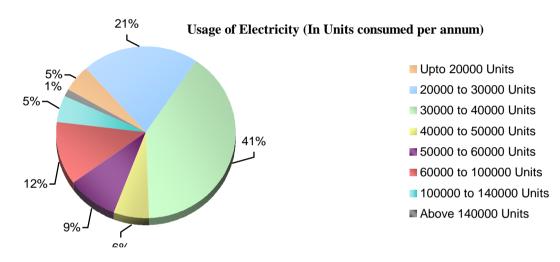

Situation Analysis for SME Sector

Solapur Cluster

Submitted to TERI

Bv



# **SUMMARY OF FINDINGS**

• There are approximately 3500 units in this cluster who are engaged in textile activities. –Towels, napkins, bed sheets.

## > ANNUAL TURNOVER



## > **PRODUCTION**:



## **ENERGY REQUIREMENTS**

#### **CUMULATIVE FUEL USAGE**

|             | Qty consumer per annum | Number of Units using the fuel |  |  |
|-------------|------------------------|--------------------------------|--|--|
| Electricity | 6404261 Units          | 142                            |  |  |
| Firewood    | 70209 Tonnes           | 29                             |  |  |

# USAGE OF ELECTRICITY (IN UNITS CONSUMED PER ANNUM)



# USAGE OF FIREWOOD (IN TONNES CONSUMED PER ANNUM)



Usage of Firewood (In Tonnes consumed per annum)



# > RAW MATERIAL REQUIREMENT

## CUMULATIVE RAW MATERIAL USAGE

| V                         |    |
|---------------------------|----|
| <i>Yarn</i> 1757 Tonnes 1 | 45 |
| Colors 29 Tonnes 1        | 13 |

## • USAGE OF YARN (IN TONNES PER ANNUM)

Usage of Yarn (In Tonnes per annum)



# • USAGE OF SILICON (IN KG PER ANNUM)



## FIELD OBSERVATIONS

- ✓ The textile cluster is spread across Tilak Road, Ashok Chowk, MIDC, Akalkot Road
  Kamtam Nagar. Majority of the units are in the cottage industry segment.
- ✓ The units spread across the cluster are in operation since last 15 –20 years and are
  engaged in manufacturing towels, bed sheets as well as yarn.
- ✓ Majority of the units are