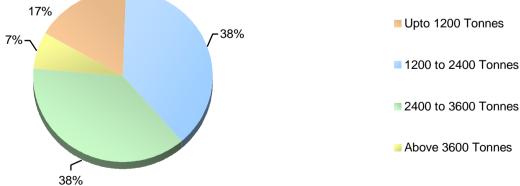

is for SME Sector

Solapur Cluster

Submitted to TERI

Bv



# **SUMMARY OF FINDINGS**

• There are approximately 3500 units in this cluster who are engaged in textile activities. –Towels, napkins, bed sheets.

## > ANNUAL TURNOVER



## > **PRODUCTION**:



## **ENERGY REQUIREMENTS**

#### **CUMULATIVE FUEL USAGE**

|             | Qty consumer per annum | Number of Units using the fuel |  |  |
|-------------|------------------------|--------------------------------|--|--|
| Electricity | 6404261 Units          | 142                            |  |  |
| Firewood    | 70209 Tonnes           | 29                             |  |  |

# USAGE OF ELECTRICITY (IN UNITS CONSUMED PER ANNUM)



# USAGE OF FIREWOOD (IN TONNES CONSUMED PER ANNUM)



Usage of Firewood (In Tonnes consumed per annum)



# > RAW MATERIAL REQUIREMENT

## CUMULATIVE RAW MATERIAL USAGE

| V                         |    |
|---------------------------|----|
| <i>Yarn</i> 1757 Tonnes 1 | 45 |
| Colors 29 Tonnes 1        | 13 |

## • USAGE OF YARN (IN TONNES PER ANNUM)

Usage of Yarn (In Tonnes per annum)



# • USAGE OF SILICON (IN KG PER ANNUM)



## FIELD OBSERVATIONS

- ✓ The textile cluster is spread across Tilak Road, Ashok Chowk, MIDC, Akalkot Road
  Kamtam Nagar. Majority of the units are in the cottage industry segment.
- ✓ The units spread across the cluster are in operation since last 15 –20 years and are
  engaged in manufacturing towels, bed sheets as well as yarn.
- ✓ Majority of the units are having commercial connections, certain units, which are into blow room, carding, Ring frame, are having H