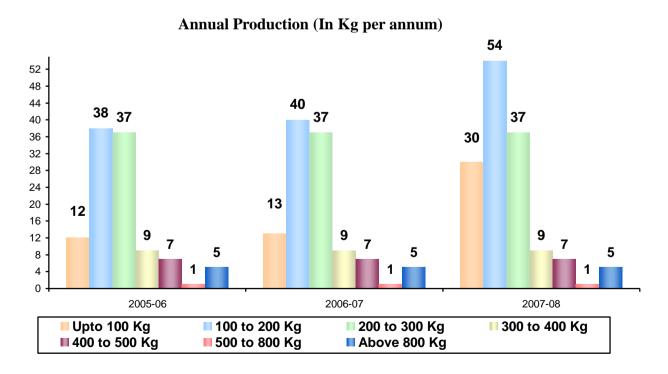

Situation Analysis for SME Sector

Solapur Cluster

Submitted to TERI

Bv



# **SUMMARY OF FINDINGS**

• There are approximately 3500 units in this cluster who are engaged in textile activities. –Towels, napkins, bed sheets.

## > ANNUAL TURNOVER



## > **PRODUCTION**:



## **ENERGY REQUIREMENTS**

#### **CUMULATIVE FUEL USAGE**

|             | Qty consumer per annum | Number of Units using the fuel |  |  |
|-------------|------------------------|--------------------------------|--|--|
| Electricity | 6404261 Units          | 142                            |  |  |
| Firewood    | 70209 Tonnes           | 29                             |  |  |

# USAGE OF ELECTRICITY (IN UNITS CONSUMED PER ANNUM)



# USAGE OF FIREWOOD (IN TONNES CONSUMED PER ANNUM)



Usage of Firewood (In Tonnes consumed per annum)



# > RAW MATERIAL REQUIREMENT

## CUMULATIVE RAW MATERIAL USAGE

| V                         |    |
|---------------------------|----|
| <i>Yarn</i> 1757 Tonnes 1 | 45 |
| Colors 29 Tonnes 1        | 13 |

## • USAGE OF YARN (IN TONNES PER ANNUM)

Usage of