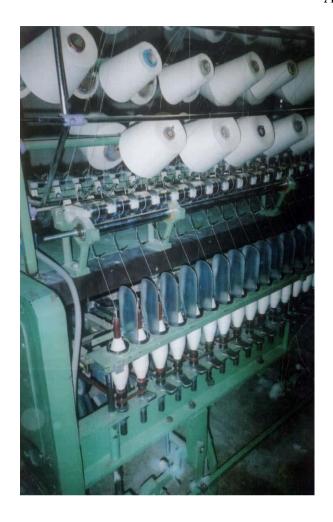

## **Equipment details**

| Equipment         | Cost         | RPM/ Specification        |
|-------------------|--------------|---------------------------|
| Doubling Machine  | 4 lacs       | 8000 to 10,000            |
| Carding Machine   |              |                           |
| Warping Machine   | 50 to 60,000 |                           |
| Winding Machine   | 4 lacs       | 1400 to 1500              |
| Boiler            | 1 lacs       | 60 °C termp.              |
| Circular Knitting | 1 lac        | 15", 25"                  |
| Calendaring       | 1.25 lacs    | Use for finish purpose    |
| Power Loom        | Rs.90000 to  | 15 kg to 18 kg (in 8 hr.) |
|                   | 1,20,000     |                           |

#### **Manufacturing process**

Spinning & Weaving units are app 12/13