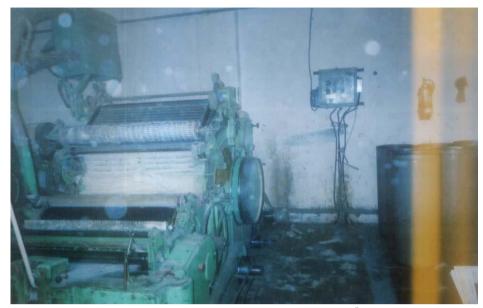

## CUMULATIVE RAW MATERIAL USAGE

| V                         |    |
|---------------------------|----|
| <i>Yarn</i> 1757 Tonnes 1 | 45 |
| Colors 29 Tonnes 1        | 13 |

## • USAGE OF YARN (IN TONNES PER ANNUM)

Usage of Yarn (In Tonnes per annum)

## **Equipment details**

| Equipment         | Cost         | RPM/ Specification        |
|-------------------|--------------|---------------------------|
| Doubling Machine  | 4 lacs       | 8000 to 10,000            |
| Carding Machine   |              |                           |
| Warping Machine   | 50 to 60,000 |                           |
| Winding Machine   | 4 lacs       | 1400 to 1500              |
| Boiler            | 1 lacs       | 60 °C termp.              |
| Circular Knitting | 1 lac        | 15", 25"                  |
| Calendaring       | 1.25 lacs    | Use for finish purpose    |
| Power Loom        | Rs.90000 to  | 15 kg to 18 kg (in 8 hr.) |
|                   | 1,20,000     |                           |