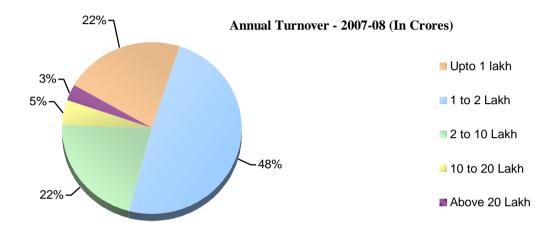

Situation Analysis for SME Sector

Solapur Cluster

Submitted to TERI

Bv



# **SUMMARY OF FINDINGS**

• There are approximately 3500 units in this cluster who are engaged in textile activities. –Towels, napkins, bed sheets.

## > ANNUAL TURNOVER



## > **PRODUCTION**:



## **ENERGY REQUIREMENTS**

#### **CUMULATIVE FUEL USAGE**

|             | Qty consumer per annum | Number of Units using the fuel |  |  |
|-------------|------------------------|--------------------------------|--|--|
| Electricity | 6404261 Units          | 142                            |  |  |
| Firewood    | 70209 Tonnes           | 29                             |  |  |

# USAGE OF ELECTRICITY (IN UNITS CONSUMED PER ANNUM)



# USAGE OF FIREWOOD (IN TONNES CONSUMED PER ANNUM)



Usage of Firewood (In Tonnes consumed per annum)



# > RAW MATERIAL REQUIREMENT

## CUMULATIVE RAW MATERIAL USAGE

| V                         |    |
|---------------------------|----|
| <i>Yarn</i> 1757 Tonnes 1 | 45 |
| Colors 29 Tonnes 1        | 13 |

## • USAGE OF YARN (IN TON