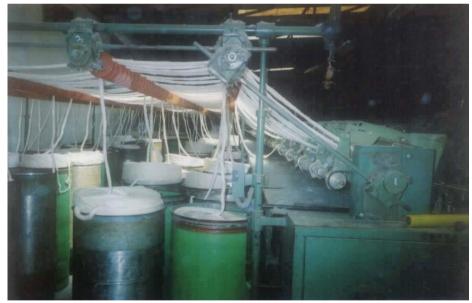

## **Equipment details**

| Equipment         | Cost         | RPM/ Specification        |
|-------------------|--------------|---------------------------|
| Doubling Machine  | 4 lacs       | 8000 to 10,000            |
| Carding Machine   |              |                           |
| Warping Machine   | 50 to 60,000 |                           |
| Winding Machine   | 4 lacs       | 1400 to 1500              |
| Boiler            | 1 lacs       | 60 °C termp.              |
| Circular Knitting | 1 lac        | 15", 25"                  |
| Calendaring       | 1.25 lacs    | Use for finish purpose    |
| Power Loom        | Rs.90000 to  | 15 kg to 18 kg (in 8 hr.) |
|                   | 1,20,000     |                           |

#### OR

The entire process is manual, for design as well as combinations the units are preparing the design on the graph paper, drawing, doing the punching mechanically on the power loom - Jacquard

99% of the 3000 odd units spread across Solapur who are into  $\,$  -Towels, Napkins, Bed sheets, use Power looms – app Rs. 1.25 lacs.

✓ There are only 2/3 units which have recently put in Raffier loom – completely computerized costing app. Rs. 55 lacs.