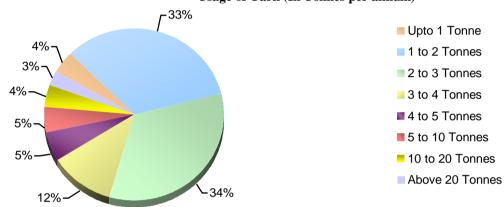

# > RAW MATERIAL REQUIREMENT

## CUMULATIVE RAW MATERIAL USAGE

| V                         |    |
|---------------------------|----|
| <i>Yarn</i> 1757 Tonnes 1 | 45 |
| Colors 29 Tonnes 1        | 13 |

## • USAGE OF YARN (IN TONNES PER ANNUM)

Usage of Yarn (In Tonnes per annum)