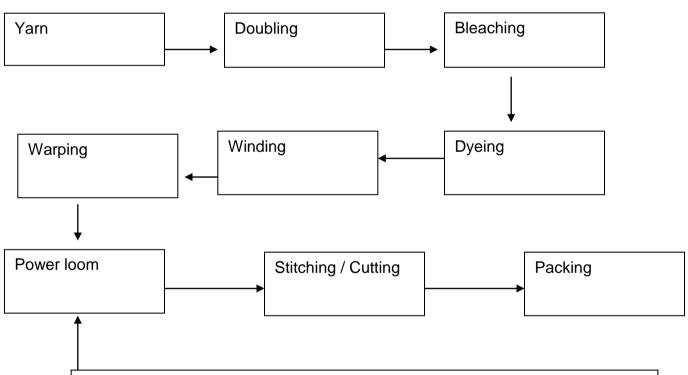

## **Equipment details**

| Equipment         | Cost         | RPM/ Specification        |
|-------------------|--------------|---------------------------|
| Doubling Machine  | 4 lacs       | 8000 to 10,000            |
| Carding Machine   |              |                           |
| Warping Machine   | 50 to 60,000 |                           |
| Winding Machine   | 4 lacs       | 1400 to 1500              |
| Boiler            | 1 lacs       | 60 °C termp.              |
| Circular Knitting | 1 lac        | 15", 25"                  |
| Calendaring       | 1.25 lacs    | Use for finish purpose    |
| Power Loom        | Rs.90000 to  | 15 kg to 18 kg (in 8 hr.) |
|                   | 1,20,000     |                           |

#### **Manufacturing process**

Spinning & Weaving units are app 12/13