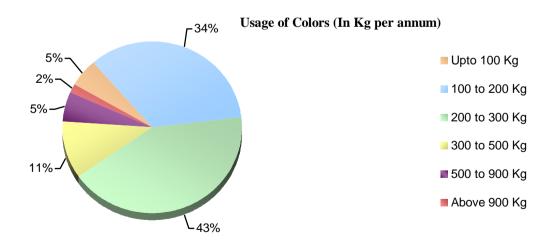

# > RAW MATERIAL REQUIREMENT

## CUMULATIVE RAW MATERIAL USAGE

| V                         |    |
|---------------------------|----|
| <i>Yarn</i> 1757 Tonnes 1 | 45 |
| Colors 29 Tonnes 1        | 13 |