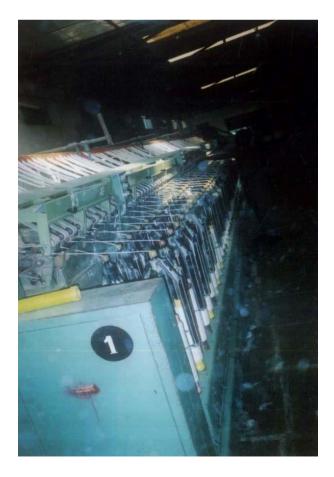

## **Equipment details**

| Equipment         | Cost         | RPM/ Specification        |
|-------------------|--------------|---------------------------|
| Doubling Machine  | 4 lacs       | 8000 to 10,000            |
| Carding Machine   |              |                           |
| Warping Machine   | 50 to 60,000 |                           |
| Winding Machine   | 4 lacs       | 1400 to 1500              |
| Boiler            | 1 lacs       | 60 °C termp.              |
| Circular Knitting | 1 lac        | 15", 25"                  |
| Calendaring       | 1.25 lacs    | Use for finish purpose    |
| Power Loom        | Rs.90000 to  | 15 kg to 18 kg (in 8 hr.) |
|                   | 1,20,000     |                           |

#### **Manufacturing process**

Spinning & Weaving units are app 12/13