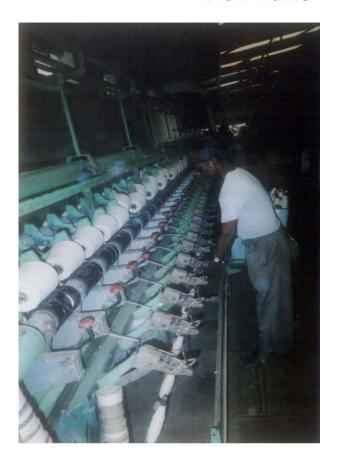

## **Equipment details**

| Equipment         | Cost         | RPM/ Specification        |
|-------------------|--------------|---------------------------|
| Doubling Machine  | 4 lacs       | 8000 to 10,000            |
| Carding Machine   |              |                           |
| Warping Machine   | 50 to 60,000 |                           |
| Winding Machine   | 4 lacs       | 1400 to 1500              |
| Boiler            | 1 lacs       | 60 °C termp.              |
| Circular Knitting | 1 lac        | 15", 25"                  |
| Calendaring       | 1.25 lacs    | Use for finish purpose    |
| Power Loom        | Rs.90000 to  | 15 kg to 18 kg (in 8 hr.) |
|                   | 1,20,000     |                           |

#### **Manufacturing process**

Spinning & Weaving units are app 12/13