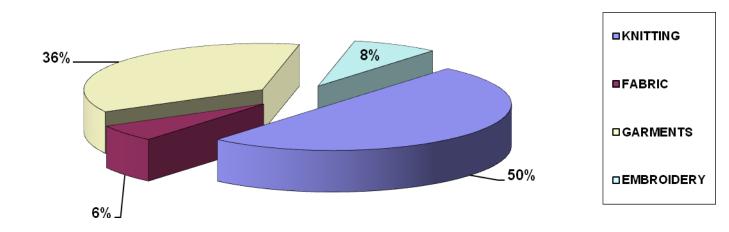

### **SUMMARY OF FINDINGS**

- This cluster is dominated by units in the textile segment, which consists of knitting, garment manufacturing, fabric, embroidery, and dyeing, bleaching units. It is largely dominated by export houses and is spread in lanes & by lanes of the town
- We have covered units in different categories but not covered dyeing & bleaching units.

## **COVERAGE BY TYPE**

Number of units



### ANNUAL TURNOVER

Number of companies with turnovers in different ranges as given in index



## **PRODUCTION (IN NUMBER OF PCS)**



□Embroidery (number of pieces) □Garments



## **ENERGY REQUIREMENTS**

## **USAGE OF FUEL**

|              | QTY                      | NUMBER OF UNITS USING<br>THE FUEL |
|--------------|--------------------------|-----------------------------------|
| HSD          | 1167365 litres per annum | 123                               |
| LDO          | 125 litres               | 2                                 |
| ELECTRICITY  |                          | 209                               |
| CHINESE COKE | 60 tonnes                | 3                                 |
| COAL         | 370 tonnes               | 3                                 |
| DIESE