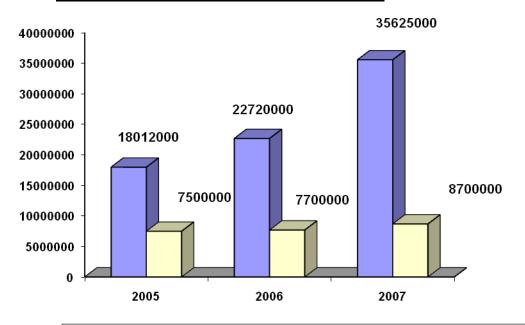

### **SUMMARY OF FINDINGS**

- This cluster is dominated by units in the textile segment, which consists of knitting, garment manufacturing, fabric, embroidery, and dyeing, bleaching units. It is largely dominated by export houses and is spread in lanes & by lanes of the town
- We have covered units in different categories but not covered dyeing & bleaching units.

## **COVERAGE BY TYPE**

Number of units



### ANNUAL TURNOVER

Number of companies with turnovers in different ranges as given in index



## **PRODUCTION (IN NUMBER OF PCS)**



□Embroidery (number of pieces) □Garments



## **ENERGY REQUIREMENTS**

## **USAGE OF FUEL**

|              | QTY                      | NUMBER OF UNITS USING<br>THE FUEL |
|--------------|--------------------------|-----------------------------------|
| HSD          | 1167365 litres per annum | 123                               |
| LDO          | 125 litres               | 2                                 |
| ELECTRICITY  |                          | 209                               |
| CHINESE COKE | 60 tonnes                | 3                                 |
| COAL         | 370 tonnes               | 3                                 |
| DIESEL       | 360 tonnes               | 1                                 |

## **USAGE OF HIGH SPEED DIESEL**

(USAGE OF UNITS IN LITRES)