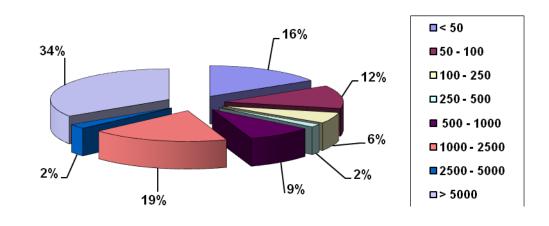

### ANNUAL TURNOVER

Number of companies with turnovers in different ranges as given in index