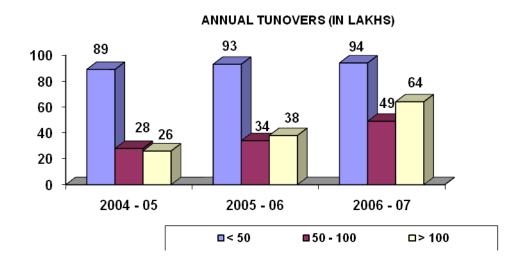

### ANNUAL TURNOVER

Number of companies with turnovers in different ranges as given in index