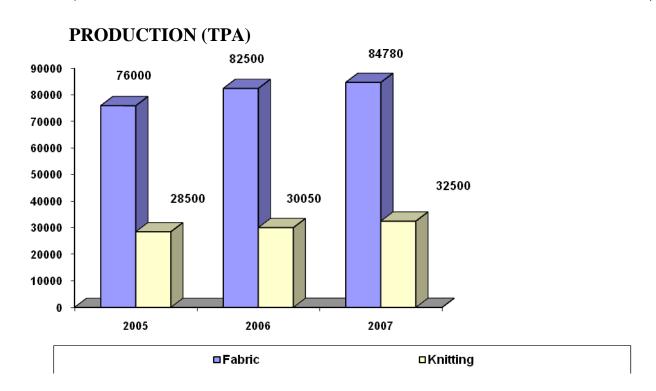

### **SUMMARY OF FINDINGS**

- This cluster is dominated by units in the textile segment, which consists of knitting, garment manufacturing, fabric, embroidery, and dyeing, bleaching units. It is largely dominated by export houses and is spread in lanes & by lanes of the town
- We have covered units in different categories but not covered dyeing & bleaching units.

## **COVERAGE BY TYPE**

Number of units



### ANNUAL TURNOVER

Number of companies with turnovers in different ranges as given in index



## **PRODUCTION (IN NUMBER OF PCS)**



□Embroidery (number of pieces) □Garments



## **ENERGY REQUIREMENTS**

## **USAGE OF FUEL**

|              | QTY                      | NUMBER OF UNITS USING<br>THE FUEL |
|--------------|--------------------------|-----------------------------------|
| HSD          | 1167365 litres per annum | 123                               |
| LDO          | 125 litres               | 2                                 |
| ELECTRICITY  |                          | 209                               |
| CHINESE COKE | 60 tonnes                | 3                                 |
| COAL         | 370 tonnes               | 3                                 |
| DIESEL       | 360 tonnes               | 1                                 |

## **USAGE OF HIGH SPEED DIESEL**

(USAGE OF UNITS IN LITRES)



### **RAW MATERIAL REQUIREMENT**

| MATERI