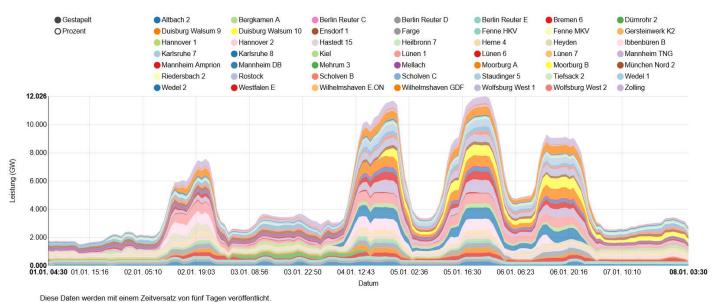

#### **Nuclear Power Plant Production Germany/block Jan 18**

Diese Daten werden mit einem Zeitversatz von fünf Tagen veröffentlicht Datenquelle: EEX letztes Update: 19 Jan 2018 01:44

DEUTSCHE ZUSAMMENARBEIT

#### Even nuclear can ramp down to < 50 % and fast