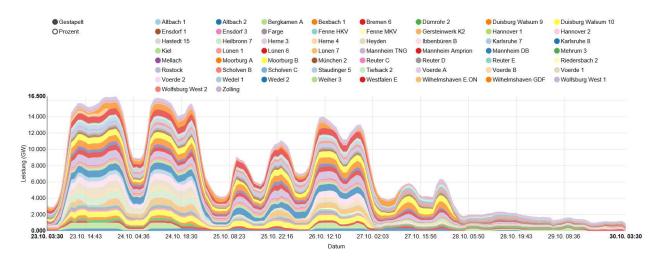

#### Hard Coal Power Plant Production Germany/block Jan 18

Diese Daten werden mit einem Zeitversatz von funt Tagen veröffentlicht Datenquelle: EEX letztes Update: 19 Jan 2018 01:46

DEUTSCHE ZUSAMMENARBEIT

#### Fast ramp down and very low PLF

Source: https://www.energy-charts.de