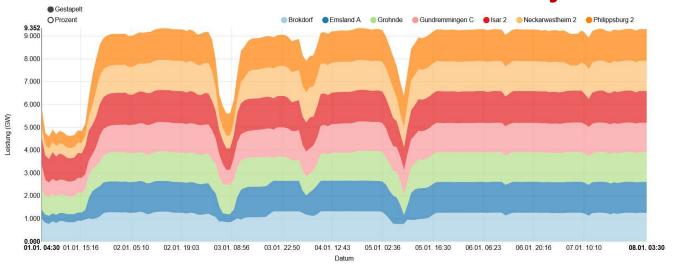

#### **Nuclear Power Plant Production Germany/block Jan 18**

Diese Daten werden mit einem Zeitversatz von fünf Tagen veröffentlicht Datenquelle: EEX letztes Update: 19 Jan 2018 01:44

DEUTSCHE ZUSAMMENARBEIT

Source: https://www.energy-charts.de/

#### Even nuclear can ramp down to < 50 % and fast