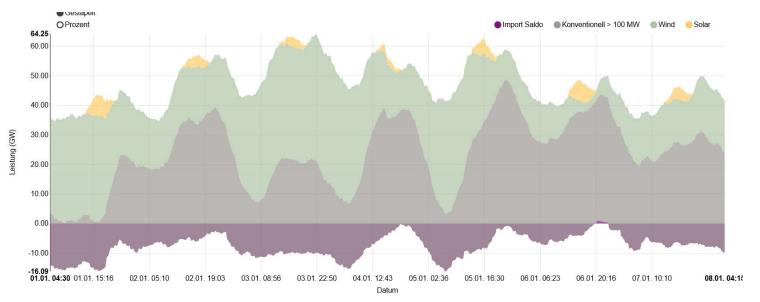

#### **Power Fluctuation in Germany Jan 2018 – First week**

Nettoerzeugung von Kraftwerken zur öffentlichen Stromversorgung. Datenquelle: 50 Hertz, Amprion, Tennet, TransnetBW, EEX letztes Update: 24 Jan 2018 13:58

Source: https://www.energy-charts.de/

#### Thermal demand varies > 50 GW to < 13 GW

(with > 16 GW of export)

DEUTSCHE ZUSAMMENARBEIT