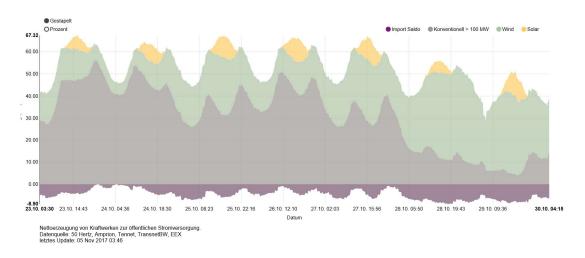

## **Power Fluctuation in Germany Oct 2017**

Source: https://www.energy-charts.de/power\_de.htm?source=conventional&week=43&year=2017

#### Thermal demand varies > 50 GW to < 13 GW

(with > 8 GW of export)

Source: https://www.energy-charts.de/