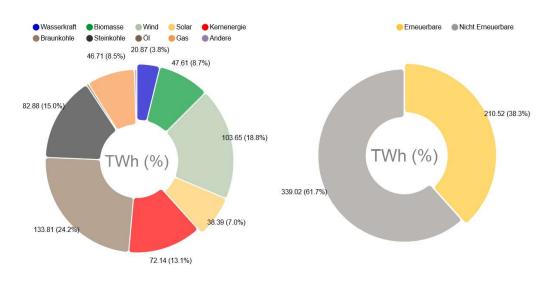

## **Electricity production in Germany 2017**

Nettoerzeugung von Kraftwerken zur öffentlichen Stromversorgung. Datenquelle: 50 Hertz, Amprion, Tennet, TransnetBW, Destatis, EEX letztes Update: 31 Jan 2018 06:55

#### Renewables 38,3 %