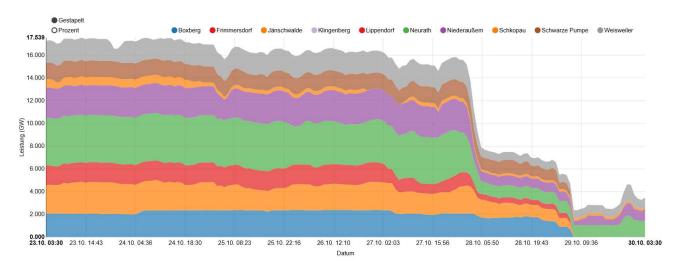

## **Lignite Power Plant Production Germany/plant Oct 17**

Source: https://www.energy-charts.de/power\_de.htm?source=ligniteAll&week=43&year=2017

#### Fast ramp down and very low PLF